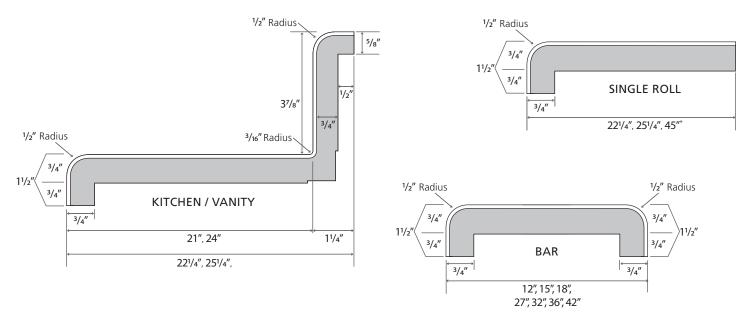

## SPECIFICATIONS:

- Standard substrate is 34" industrial-grade particleboard, available in 8', 10', and 12' lengths
- Standard postformed-grade laminate with a thickness of 0.042'' + 0.002'' 0.008''
- Both standard and special styles and sizes are suitable for all residential, commercial, institutional, or light-industrial applications
- Available as an environmentally friendly EQcountertops