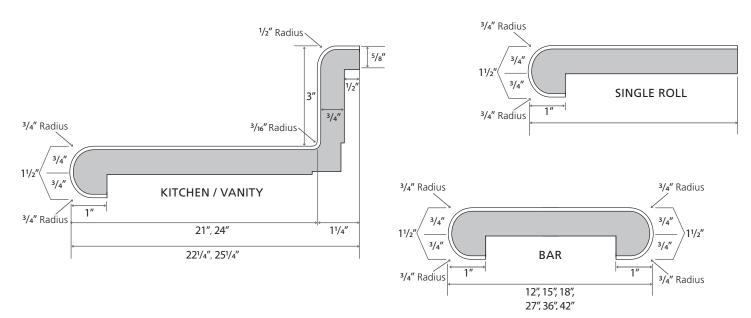

## SPECIFICATIONS:

- Standard substrate is 34" industrial-grade particleboard, available in 8', 10', and 12' lengths
- Standard postformed-grade laminate with a thickness of 0.042'' + 0.002'' 0.008''
- Both standard and special styles and sizes are suitable for all residential, commercial, institutional, or light-industrial applications
- Available as an environmentally friendly EQcountertops