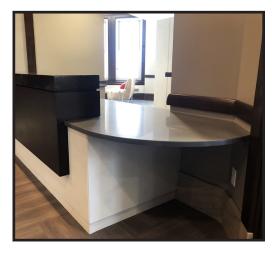

## All Stair Treads - Italian Quartz, Acciaio

Vt Industries Commercial Operations division recently completed a stunninf job featuring five different countertop materials at the Bank of Buffalo Tower in Buffalo, NY. VT partnered with local contractor, Nouvas Building Services to source, fabricate, and install countertops for the bank's reception area, breakroom, coffee bar, window sills, and the executive assistant desk. The combination of warm browns, muted greys, dramatic taupe patterns blended nicely in the new office spaces with the existing dark wood working.

## **PROJECT MATERIALS:**

- -Adena Wilsonart Quartz (window sills)
- -Mystic Gray MSI Quartz (reception area)
- -Babylon Gray MSI Quartz (executive assistant desk & coffee bar)
- -Sangda Falls Wilsonart Quartz (breakroom)
- -Concerto MSI Quartz (window sills)