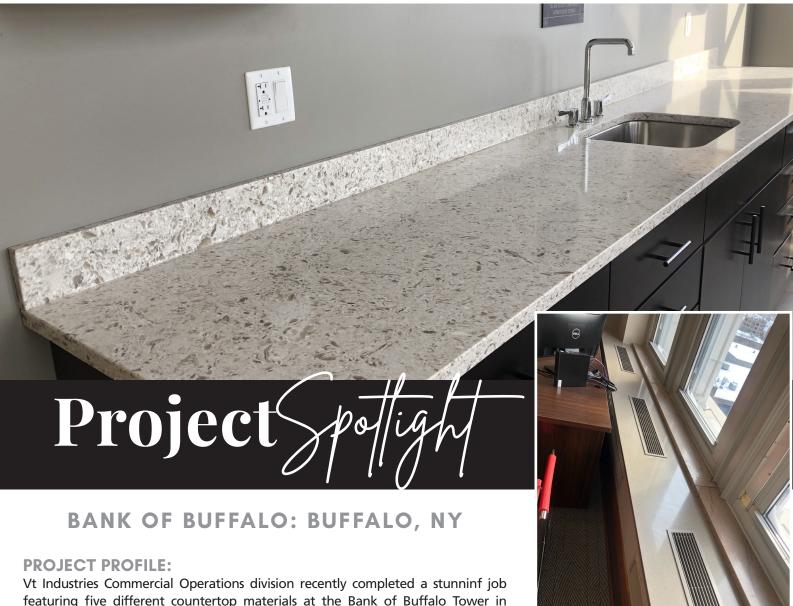

## All Stair Treads - Italian Quartz, Acciaio

Vt Industries Commercial Operations division recently completed a stunninf job featuring five different countertop materials at the Bank of Buffalo Tower in Buffalo, NY. VT partnered with local contractor, Nouvas Building Services to source, fabricate, and install countertops for the bank's reception area, breakroom, coffee bar, window sills, and the executive assistant desk. The combination of warm browns, muted greys, dramatic taupe patterns blended nicely in the new office spaces with the existing dark wood working.

With the completion of this project, The Bank of Buffalo employees and customers alike can both enjoy the enhanced appearance these statement surfaces provide for many years to come.

## **PROJECT MATERIALS:**

- -Adena Wilsonart Quartz (window sills)
- -Mystic Gray MSI Quartz (reception area)
- -Babylon Gray MSI Quartz (executive assistant desk & coffee bar)
- -Sangda Falls Wilsonart Quartz (breakroom)
- -Concerto MSI Quartz (window sills)