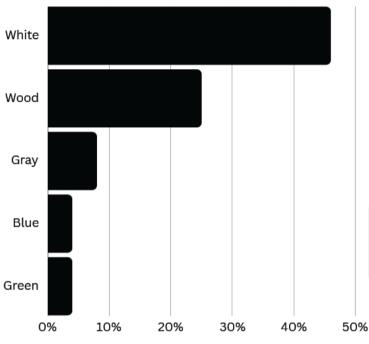

Easy to Clean & Sanitize
Laminate countertops are the most care-free countertop material



Homeowners installing butcher block islands have increased +30% year over year



#### **Countertop Demand by Surface Type**











Warm Veined Marbles





SW 6251

Outerspace

SW 6258 Tricorn Black



# counterfols + design Top Laminate Countertop Designs









# countertops + design

#### New Kitchen Layout Among Homeowners Changing Layout



#### Islands

- 55% of people report adding an island or upgrading an island
- 38% have longer than 7' in length
- Islands are replacing traditional table in many millennial homes
- Functionality of island is important
  - Sink
  - Storage solutions
- Raised bar tops are gaining popularity







## cabinets + hardware

#### **Top Cabinetry Colors**



### Top Island Cabinetry Colors (46% Contrast Island Color)

- Blue (24%)
- Gray (15%)
- Black (12%)
- Medium-Toned Wood (12%)
- Flush cabinetry on the rise (1 in 5 homes)
- Wood cabinets are gaining popularity
- Black cabinetry is increasing year over year







#### **Top Finishes For Cabinet Door Handles**



#### **Top Styles For Cabinet Door Handles**





# backsplash + paint color

#### **Backsplash Color**



- Tile 54% vs. Quartz (engineered) 11%
- Backsplash marbles are gaining warmer hues









- Top kitchen paint colors are white and creamy hues
- Grey walls have declined again year over year

SW 7566 Westhighland White Expert Pick SW 7551 Greek Villa SW 7005 Pure White Expert Pick SW 7004 Snowbound Sep. 2022 Color of the Month SW 7007 Ceiling Bright White

SW 6385 Dover