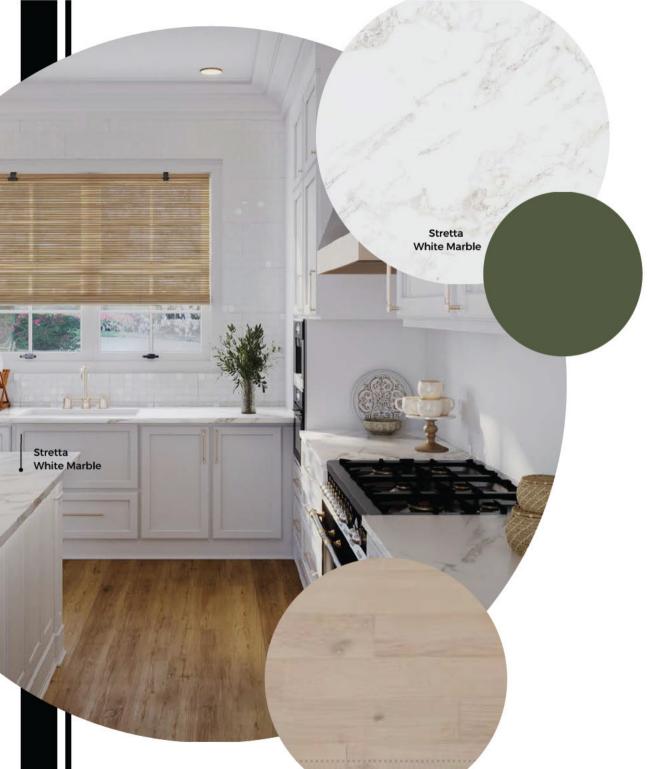

#### **Countertop Demand by Surface Type**

Warm Veined Marbles

SW 6251

Outerspace

SW 6258 Tricorn Black