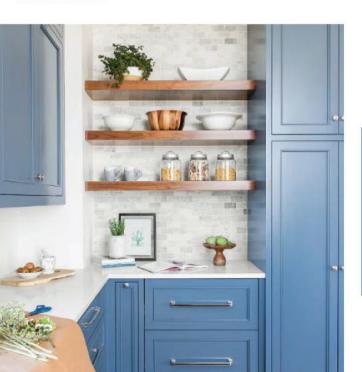

### Top Island Cabinetry Colors (46% Contrast Island Color)

- Blue (24%)
- Gray (15%)
- Black (12%)
- Medium-Toned Wood (12%)
- Flush cabinetry on the rise (1 in 5 homes)
- Wood cabinets are gaining popularity
- Black cabinetry is increasing year over year