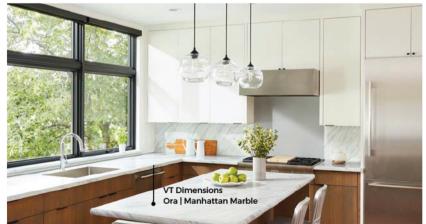

#### **Top Light Fixtures Above Islands**

Recessed lighting is the most popular lighting throughout renovated kitchens

- Lighter flooring
- Longer & wider planks
- Create an airy & more connected space
- Dark wood tones still popular, but seeing increasing growth shift towards lighter wood tones