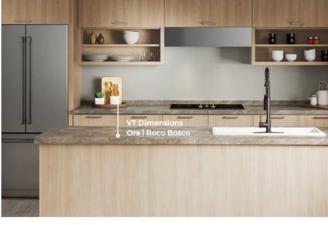

#### **Countertop Demand by Surface Type**

Warm Veined Marbles

SW 6251

Outerspace

SW 6258 Tricorn Black