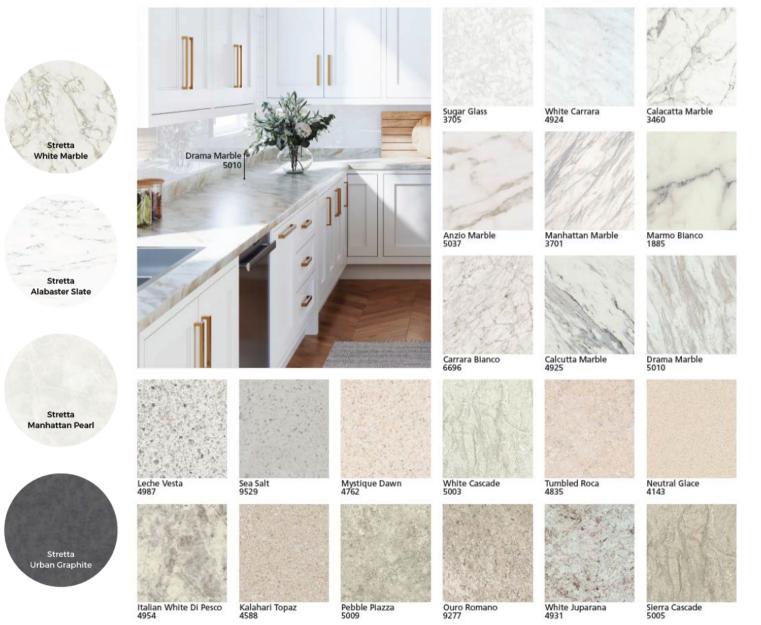

#### **Countertop Demand by Surface Type**

Warm Veined Marbles

SW 6251

Outerspace

SW 6258 Tricorn Black