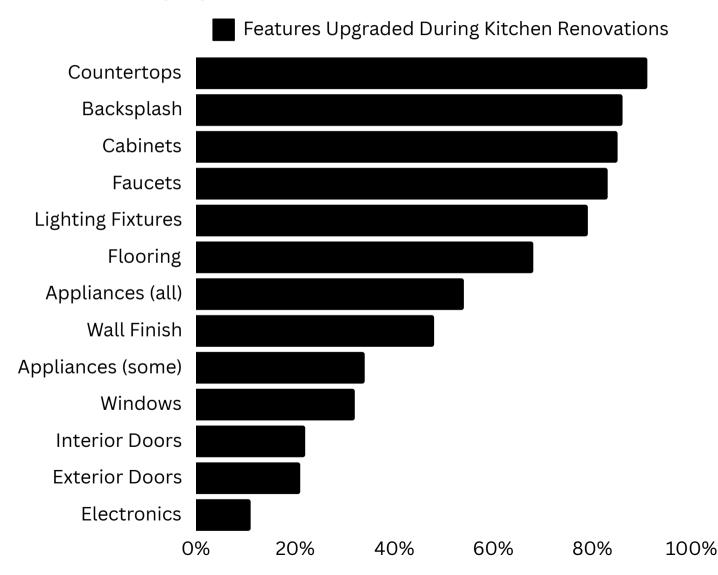

much more.





#### **Viva Colors**

For those who like bold, classy statements, eye-popping colors might be just what's needed to really set your kitchen apart.





VT Dimensions Ora | Pietra Viva

VT CenterPointe Hevea Finger-Jointed

#### **Warm Neutrals**

In the U.S. we've found "Warm Neutrals" to be a safe and calming design trend that has become increasingly popular. We continue to see the color trends shift away from cooler-inspired greys and more towards neutrals with warmer hues.





We expect this trend grow in popularity and to continue to rise over the next few years.







# contemporary



















# traditional















# efegant farmhouse

















counterfors + design

### Countertops Are The Most Popular Item Being Upgraded In The Kitchen (91%)





# countertops + design



**58%** Durability

41% Easy to Clean & Sanitize
Laminate countertops are the most care-free countertop material



Homeowners installing butcher block islands have increased +30% year over year



#### **Countertop Demand by Surface Type**











Warm Veined Marbles





SW 6251

Outerspace

SW 6258 Tricorn Black



# counterfols + design Top Laminate Countertop Designs









# countertops + design

#### New Kitchen Layout Among Homeowners Changing Layout



#### Islands

- 55% of people report adding an island or upgrading an island
- 38% have longer than 7' in length
- Islands are replacing traditional table in many millennial homes
- Functionality of island is important
  - Sink
  - Storage solutions
- Raised bar tops are gaining popularity







#