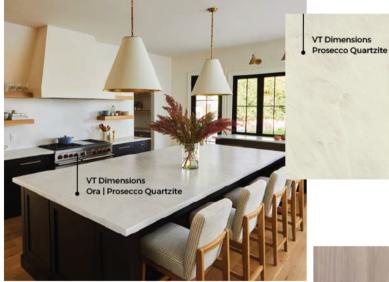

#### **Countertop Demand by Surface Type**

Warm Veined Marbles

SW 6251

Outerspace

SW 6258 Tricorn Black