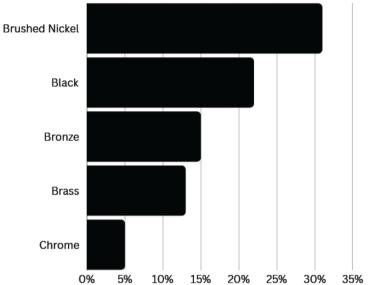

design Top Laminate Countertop Designs









# countertops + design

#### New Kitchen Layout Among Homeowners Changing Layout



#### Islands

- 55% of people report adding an island or upgrading an island
- 38% have longer than 7' in length
- Islands are replacing traditional table in many millennial homes
- Functionality of island is important
  - Sink
  - Storage solutions
- Raised bar tops are gaining popularity







## cabinets + hardware

#### **Top Cabinetry Colors**



### Top Island Cabinetry Colors (46% Contrast Island Color)

- Blue (24%)
- Gray (15%)
- Black (12%)
- Medium-Toned Wood (12%)
- Flush cabinetry on the rise (1 in 5 homes)
- Wood cabinets are gaining popularity
- Black cabinetry is increasing year over year







#### **Top Finishes For Cabinet Door Handles**



#### **Top Styles For Cabinet Door Handles**





# backsplash + paint color

#### **Backsplash Color**



- Tile 54% vs. Quartz (engineered) 11%
- Backsplash marbles are gaining warmer hues









- Top kitchen paint colors are white and creamy hues
- Grey walls have declined again year over year

SW 7566 Westhighland White Expert Pick SW 7551 Greek Villa SW 7005 Pure White Expert Pick SW 7004 Snowbound Sep. 2022 Color of the Month SW 7007 Ceiling Bright White

SW 6385 Dover White SW 7008 Alabaster Apr. 2022 Color of the Month

SW 7012 Creamy SW 7009 Pearly White SW 7636 Origami White

SW 7015 Repose Gray Expert Pick SW 7016 Mindful Gray Expert Pick SW 7030 Anew Gray SW 7044 Amazing Gray



# appliances + technology



- Larger appliances with more digital-savvy options are trending u