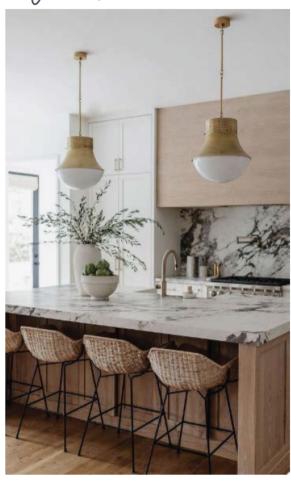

#### **Top Light Fixtures Above Islands**

Recessed lighting is the most popular lighting throughout renovated kitchens

- Lighter flooring
- Longer & wider planks
- Create an airy & more connected space
- Dark wood tones still popular, but seeing increasing growth shift towards lighter wood tones