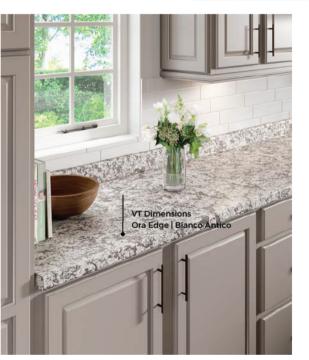

#### **Countertop Demand by Surface Type**

Warm Veined Marbles

SW 6251

Outerspace

SW 6258 Tricorn Black