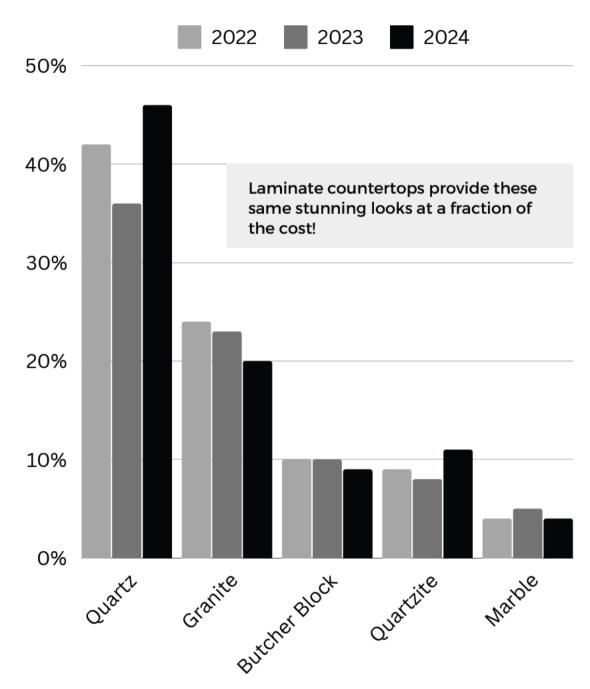

#### **Countertop Demand by Surface Type**

Warm Veined Marbles

SW 6251

Outerspace

SW 6258 Tricorn Black