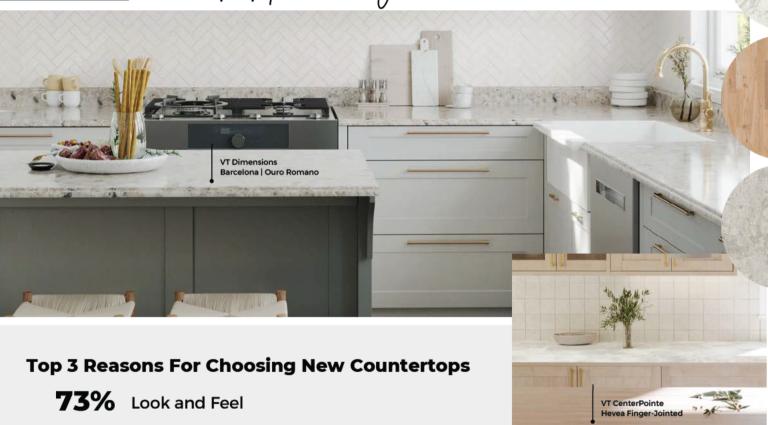

Colors**

For those who like bold, classy statements, eye-popping colors might be just what's needed to really set your kitchen apart.





VT Dimensions Ora | Pietra Viva

VT CenterPointe Hevea Finger-Jointed

#### **Warm Neutrals**

In the U.S. we've found "Warm Neutrals" to be a safe and calming design trend that has become increasingly popular. We continue to see the color trends shift away from cooler-inspired greys and more towards neutrals with warmer hues.





We expect this trend grow in popularity and to continue to rise over the next few years.







# contemporary



















# traditional















# efegant farmhouse

















counterfors + design

### Countertops Are The Most Popular Item Being Upgraded In The Kitchen (91%)





# countertops + design



**58%** Durability

41% Easy to Clean & Sanitize
Laminate countertops are the most care-free countertop material



Homeowners installing butcher block islands have increased +30% year over year



#### **Countertop Demand by Surface Type**











Warm Veined Marbles





SW 6251

Outerspace

SW 6258 Tricorn Black



# counterfols + design Top Laminate Countertop Designs









# countertops + design

#### New Kitchen Layout Among Homeowners Changing Layout



#### Islands

- 55% of people report adding an island or upgrading an island
- 38% have longer than 7' in length
- Islands are replacing traditional table in many millennial homes
- Functionality of island is important
  - Sink
  - Storage solutions
- Raised bar tops are gaining popularity







## cabinets + hardware

####