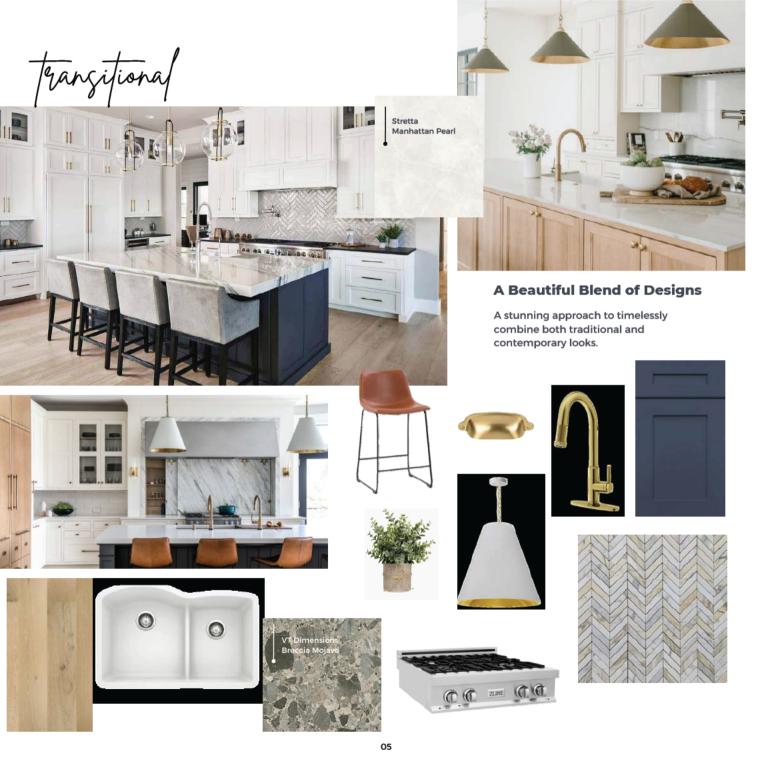

In the Home**

Color is a vibrant form of expression. We see color trends translate throughout the kitchen in many different ways including cabinetry color, accents, lighting, wall, and ceiling color, and much more.





#### **Viva Colors**

For those who like bold, classy statements, eye-popping colors might be just what's needed to really set your kitchen apart.





VT Dimensions Ora | Pietra Viva

VT CenterPointe Hevea Finger-Jointed

#### **Warm Neutrals**

In the U.S. we've found "Warm Neutrals" to be a safe and calming design trend that has become increasingly popular. We continue to see the color trends shift away from cooler-inspired greys and more towards neutrals with warmer hues.





We expect this trend grow in popularity and to continue to rise over the next few years.







# contemporary



















# traditional















# efegant farmhouse

















counterfors + design

### Countertops Are The Most Popular Item Being Upgraded In The Kitchen (91%)





# countertops + design



**58%** Durability

41% Easy to Clean & Sanitize
Laminate countertops are the most care-free countertop material



Homeowners installing butcher block islands have increased +30% year over year



#### **Countertop Demand by Surface Type**











Warm Veined Marbles





SW 6251

Outerspace

SW 6258 Tricorn Black



# counterfols + design Top Laminate Countertop Designs









# countertops + design

#### New Kitchen Layout Among Homeowners Changing Layout



#### Islands

- 55% of people report adding an island or upgrading an island
- 38% have longer