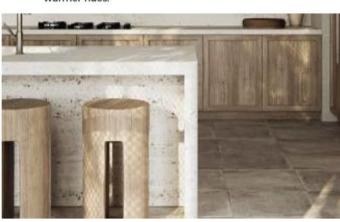

#### Islands

- 55% of people report adding an island or upgrading an island
- 38% have longer than 7' in length
- Islands are replacing traditional table in many millennial homes
- Functionality of island is important
  - Sink
  - Storage solutions
- Raised bar tops are gaining popularity