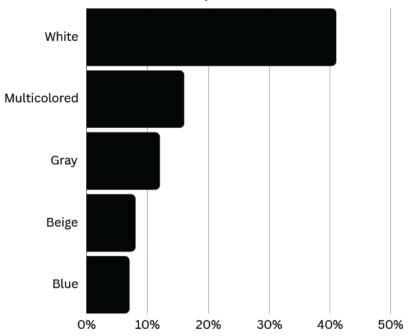

wners Changing Layout



#### Islands

- 55% of people report adding an island or upgrading an island
- 38% have longer than 7' in length
- Islands are replacing traditional table in many millennial homes
- Functionality of island is important
  - Sink
  - Storage solutions
- Raised bar tops are gaining popularity







## cabinets + hardware

#### **Top Cabinetry Colors**



### Top Island Cabinetry Colors (46% Contrast Island Color)

- Blue (24%)
- Gray (15%)
- Black (12%)
- Medium-Toned Wood (12%)
- Flush cabinetry on the rise (1 in 5 homes)
- Wood cabinets are gaining popularity
- Black cabinetry is increasing year over year







#### **Top Finishes For Cabinet Door Handles**



#### **Top Styles For Cabinet Door Handles**





# backsplash + paint color

#### **Backsplash Color**



- Tile 54% vs. Quartz (engineered) 11%
- Backsplash marbles are gaining warmer hues









- Top kitchen paint colors are white and creamy hues
- Grey walls have declined again year over year

SW 7566 Westhighland White Expert Pick SW 7551 Greek Villa SW 7005 Pure White Expert Pick SW 7004 Snowbound Sep. 2022 Color of the Month SW 7007 Ceiling Bright White

SW 6385 Dover White SW 7008 Alabaster Apr. 2022 Color of the Month

SW 7012 Creamy SW 7009 Pearly White SW 7636 Origami White

SW 7015 Repose Gray Expert Pick SW 7016 Mindful Gray Expert Pick SW 7030 Anew Gray SW 7044 Amazing Gray



# appliances + technology



- Larger appliances with more digital-savvy options are trending upwards
- · Dishwasher remains most popular upgrade
- Many consumers opting for higher end models with stain