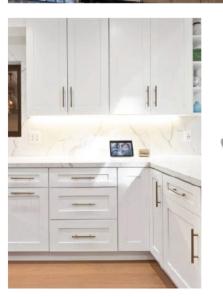

erspace

SW 6258 Tricorn Black



# counterfols + design Top Laminate Countertop Designs









# countertops + design

#### New Kitchen Layout Among Homeowners Changing Layout



#### Islands

- 55% of people report adding an island or upgrading an island
- 38% have longer than 7' in length
- Islands are replacing traditional table in many millennial homes
- Functionality of island is important
  - Sink
  - Storage solutions
- Raised bar tops are gaining popularity







## cabinets + hardware

#### **Top Cabinetry Colors**



### Top Island Cabinetry Colors (46% Contrast Island Color)

- Blue (24%)
- Gray (15%)
- Black (12%)
- Medium-Toned Wood (12%)
- Flush cabinetry on the rise (1 in 5 homes)
- Wood cabinets are gaining popularity
- Black cabinetry is increasing year over year







#### **Top Finishes For Cabinet Door Handles**



#### **Top Styles For Cabinet Door Handles**





# backsplash + paint color

#### **Backsplash Color**



- Tile 54% vs. Quartz (engineered) 11%
- Backsplash marbles are gaining warmer hues









- Top kitchen paint colors are white and creamy hues
- Grey walls have declined again year over year

SW 7566 Westhighland White Expert Pick SW 7551 Greek Villa SW 7005 Pure White Expert Pick SW 7004 Snowbound Sep. 2022 Color of the Month SW 7007 Ceiling Bright White

SW 6385 Dover White SW 7008 Alabaster Apr. 2022 Color of the Month

SW 7012 Creamy SW 7009 Pearly White SW 7636 Origami White

SW 7015 Repose Gray Expert Pick SW 7016 Mindful Gray Expert Pick SW 7030 Anew Gray SW 7044 Amazing Gray



# appliances + technology



- Larger applian