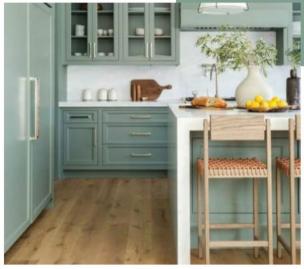

#### **Warm Neutrals**

In the U.S. we've found "Warm Neutrals" to be a safe and calming design trend that has become increasingly popular. We continue to see the color trends shift away from cooler-inspired greys and more towards neutrals with warmer hues.

We expect this trend grow in popularity and to continue to rise over the next few years.