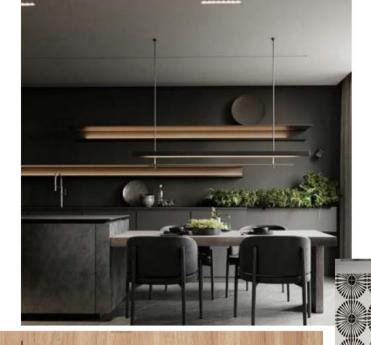

### Top Island Cabinetry Colors (46% Contrast Island Color)

- Blue (24%)
- Gray (15%)
- Black (12%)
- Medium-Toned Wood (12%)
- Flush cabinetry on the rise (1 in 5 homes)
- Wood cabinets are gaining popularity
- Black cabinetry is increasing year over year