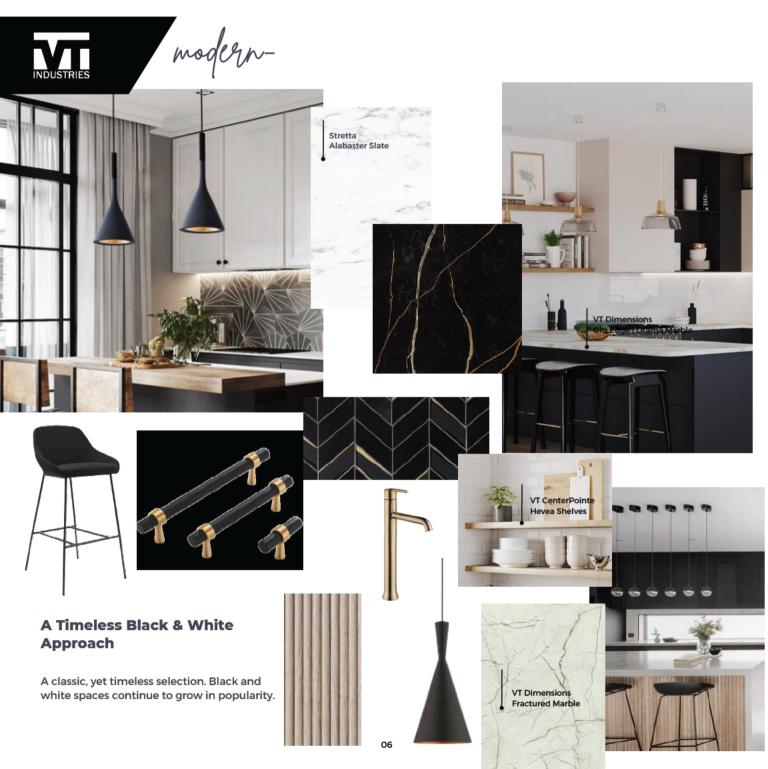

n the Home**

Color is a vibrant form of expression. We see color trends translate throughout the kitchen in many different ways including cabinetry color, accents, lighting, wall, and ceiling color, and much more.





#### **Viva Colors**

For those who like bold, classy statements, eye-popping colors might be just what's needed to really set your kitchen apart.





VT Dimensions Ora | Pietra Viva

VT CenterPointe Hevea Finger-Jointed

#### **Warm Neutrals**

In the U.S. we've found "Warm Neutrals" to be a safe and calming design trend that has become increasingly popular. We continue to see the color trends shift away from cooler-inspired greys and more towards neutrals with warmer hues.





We expect this trend grow in popularity and to continue to rise over the next few years.







# contemporary



















# traditional















# efegant farmhouse

















counterfors + design

### Countertops Are The Most Popular Item Being Upgraded In The Kitchen (91%)





# countertops + design



**58%** Durability

41% Easy to Clean & Sanitize
Laminate countertops are the most care-free countertop material



Homeowners installing butcher block islands have increased +30% year over year



#### **Countertop Demand by Surface Type**











Warm Veined Marbles





SW 6251

Outerspace

SW 6258 Tricorn Black



# counterfols + design Top Laminate Countertop Designs









# countertops + design

#### New Kitchen Layout Among Homeowners Changing Layout



#### Islands

- 55% of people report adding an island or upgrading an island
- 38% have longer t