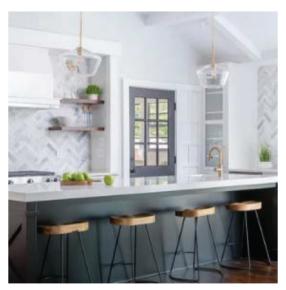

#### **Top Light Fixtures Above Islands**

Recessed lighting is the most popular lighting throughout renovated kitchens

- Lighter flooring
- Longer & wider planks
- Create an airy & more connected space
- Dark wood tones still popular, but seeing increasing growth shift towards lighter wood tones