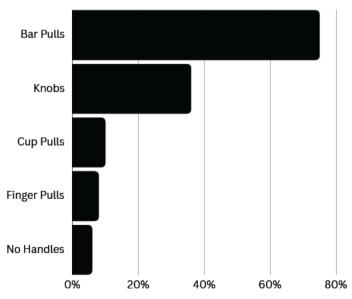

# countertops + design

#### New Kitchen Layout Among Homeowners Changing Layout



#### Islands

- 55% of people report adding an island or upgrading an island
- 38% have longer than 7' in length
- Islands are replacing traditional table in many millennial homes
- Functionality of island is important
  - Sink
  - Storage solutions
- Raised bar tops are gaining popularity







## cabinets + hardware

#### **Top Cabinetry Colors**



### Top Island Cabinetry Colors (46% Contrast Island Color)

- Blue (24%)
- Gray (15%)
- Black (12%)
- Medium-Toned Wood (12%)
- Flush cabinetry on the rise (1 in 5 homes)
- Wood cabinets are gaining popularity
- Black cabinetry is increasing year over year







#### **Top Finishes For Cabinet Door Handles**



#### **Top Styles For Cabinet Door Handles**





# backsplash + paint color

#### **Backsplash Color**



- Tile 54% vs. Quartz (engineered) 11%
- Backsplash marbles are gaining warmer hues









- Top kitchen paint colors are white and creamy hues
- Grey walls have declined again year over year

SW 7566 Westhighland White Expert Pick SW 7551 Greek Villa SW 7005 Pure White Expert Pick SW 7004 Snowbound Sep. 2022 Color of the Month SW 7007 Ceiling Bright White

SW 6385 Dover White SW 7008 Alabaster Apr. 2022 Color of the Month

SW 7012 Creamy SW 7009 Pearly White SW 7636 Origami White

SW 7015 Repose Gray Expert Pick SW 7016 Mindful Gray Expert Pick SW 7030 Anew Gray SW 7044 Amazing Gray



# appliances + technology



- Larger appliances with more digital-savvy options are trending upwards
- · Dishwasher remains most popular upgra