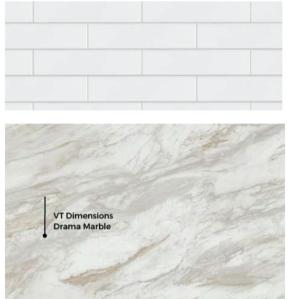

#### **Countertop Demand by Surface Type**

Warm Veined Marbles

SW 6251

Outerspace

SW 6258 Tricorn Black

#### **Backsplash Color**

- Tile 54% vs. Quartz (engineered) 11%
- Backsplash marbles are gaining warmer hues

- Top kitchen paint colors are white and creamy hues
- Grey walls have declined again year over year