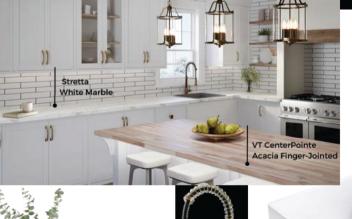

### Countertops Are The Most Popular Item Being Upgraded In The Kitchen (91%)

# countertops + design

**58%** Durability

41% Easy to Clean & Sanitize
Laminate countertops are the most care-free countertop material

Homeowners installing butcher block islands have increased +30% year over year

#### **Countertop Demand by Surface Type**

Warm Veined Marbles

SW 6251

Outerspace

SW 6258 Tricorn Black