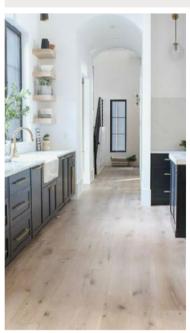

# lighting + flooring

#### **Top Light Fixtures Above Islands**

Recessed lighting is the most popular lighting throughout renovated kitchens

- Lighter flooring
- Longer & wider planks
- Create an airy & more connected space
- Dark wood tones still popular, but seeing increasing growth shift towards lighter wood tones