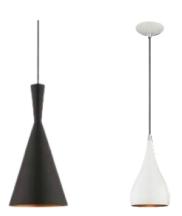

#### **Top Light Fixtures Above Islands**

Recessed lighting is the most popular lighting throughout renovated kitchens

- Lighter flooring
- Longer & wider planks
- Create an airy & more connected space
- Dark wood tones still popular, but seeing increasing growth shift towards lighter wood tones