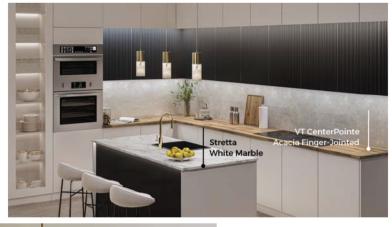

#### **Countertop Demand by Surface Type**

Warm Veined Marbles

SW 6251

Outerspace

SW 6258 Tricorn Black