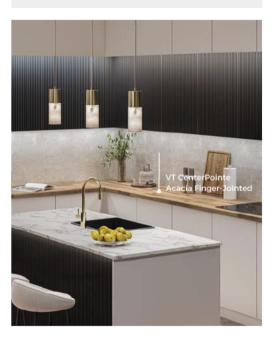

#### **Top Light Fixtures Above Islands**

Recessed lighting is the most popular lighting throughout renovated kitchens

- Lighter flooring
- Longer & wider planks
- Create an airy & more connected space
- Dark wood tones still popular, but seeing increasing growth shift towards lighter wood tones