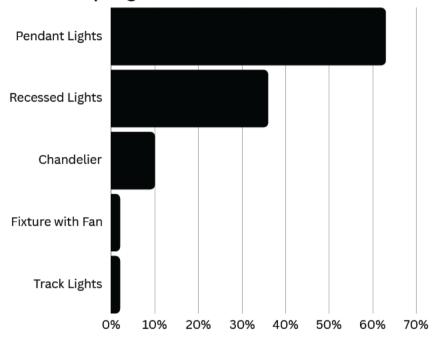

#### **Top Light Fixtures Above Islands**

Recessed lighting is the most popular lighting throughout renovated kitchens

- Lighter flooring
- Longer & wider planks
- Create an airy & more connected space
- Dark wood tones still popular, but seeing increasing growth shift towards lighter wood tones