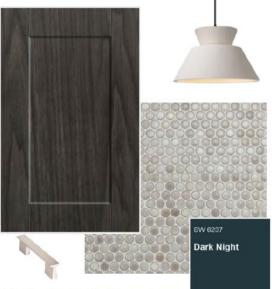

#### **Top Cabinetry Colors**

### Top Island Cabinetry Colors (46% Contrast Island Color)

- Blue (24%)
- Gray (15%)
- Black (12%)
- Medium-Toned Wood (12%)
- Flush cabinetry on the rise (1 in 5 homes)
- Wood cabinets are gaining popularity
- Black cabinetry is increasing year over year