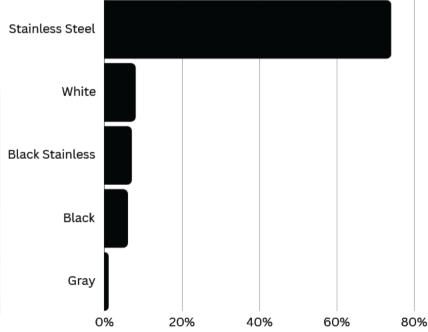

g warmer hues









- Top kitchen paint colors are white and creamy hues
- Grey walls have declined again year over year

SW 7566 Westhighland White Expert Pick SW 7551 Greek Villa SW 7005 Pure White Expert Pick SW 7004 Snowbound Sep. 2022 Color of the Month SW 7007 Ceiling Bright White

SW 6385 Dover White SW 7008 Alabaster Apr. 2022 Color of the Month

SW 7012 Creamy SW 7009 Pearly White SW 7636 Origami White

SW 7015 Repose Gray Expert Pick SW 7016 Mindful Gray Expert Pick SW 7030 Anew Gray SW 7044 Amazing Gray



# appliances + technology



- Larger appliances with more digital-savvy options are trending upwards
- · Dishwasher remains most popular upgrade
- Many consumers opting for higher end models with stainless steel and warmer (gold) handles & knobs

#### **Appliance Color**







#### **Top Technology Features**

- No fingerprint technology
- Docking station
- Wifi technology / smartphone compatibility
- Bluetooth Speaker
- Touch screen



# lighting + flooring

#### **Top Light Fixtures Above Islands**



Recessed lighting is the most popular lighting throughout renovated kitchens











- Lighter flooring
- Longer & wider planks
- Create an airy & more connected space
- Dark wood tones still popular, but seeing increasing growth shift towards lighter wood tones









vtindustries.com/tops-surfaces