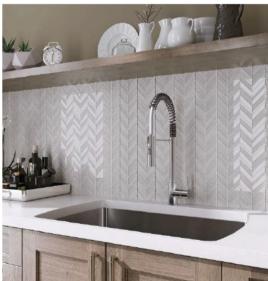

#### **Backsplash Color**

- Tile 54% vs. Quartz (engineered) 11%
- Backsplash marbles are gaining warmer hues

- Top kitchen paint colors are white and creamy hues
- Grey walls have declined again year over year