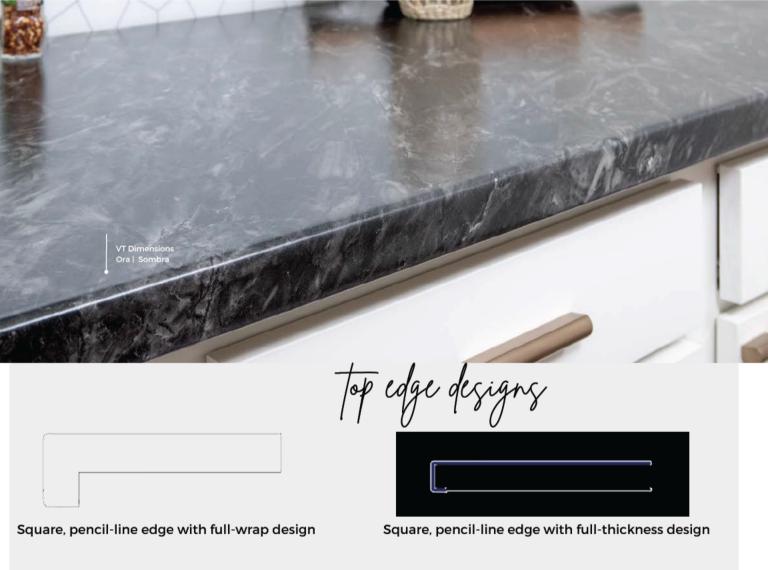

ends shift away from cooler-inspired greys and more towards neutrals with warmer hues.





We expect this trend grow in popularity and to continue to rise over the next few years.







# contemporary



















# traditional















# efegant farmhouse

















counterfors + design

### Countertops Are The Most Popular Item Being Upgraded In The Kitchen (91%)





# countertops + design



**58%** Durability

41% Easy to Clean & Sanitize
Laminate countertops are the most care-free countertop material



Homeowners installing butcher block islands have increased +30% year over year



#### **Countertop Demand by Surface Type**











Warm Veined Marbles





SW 6251

Outerspace

SW 6258 Tricorn Black



# counterfols + design Top Laminate Countertop Designs









# countertops + design

#### New Kitchen Layout Among Homeowners Changing Layout



#### Islands

- 55% of people report adding an island or upgrading an island
- 38% have longer than 7' in length
- Islands are replacing traditional table in many millennial homes
- Functionality of island is important
  - Sink
  - Storage solutions
- Raised bar tops are gaining popularity







## cabinets + hardware

#### **Top Cabinetry Colors**



### Top Island Cabinetry Colors (46% Contrast Island Color)

- Blue (24%)
- Gray (15%)
- Black (12%)
- Medium-Toned Wood (12%)
- Flush cabinetry on the rise (1 in 5 homes)
- Wood cabinets are gaining popularity
- Black cabinetry is increasing year over year







#### **Top Finishes For Cabinet Door Handles**



#### **Top Styles For Cabinet Door Handl