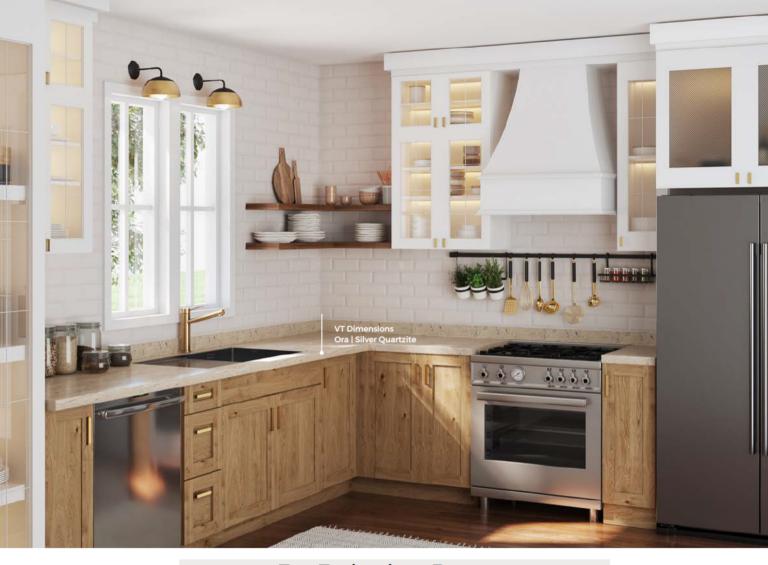

#### **Warm Neutrals**

In the U.S. we've found "Warm Neutrals" to be a safe and calming design trend that has become increasingly popular. We continue to see the color trends shift away from cooler-inspired greys and more towards neutrals with warmer hues.

We expect this trend grow in popularity and to continue to rise over the next few years.