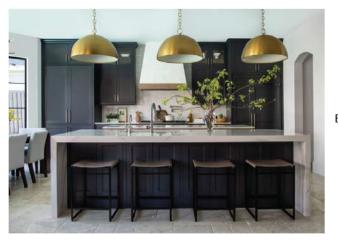

#### **Top Light Fixtures Above Islands**

Recessed lighting is the most popular lighting throughout renovated kitchens

- Lighter flooring
- Longer & wider planks
- Create an airy & more connected space
- Dark wood tones still popular, but seeing increasing growth shift towards lighter wood tones