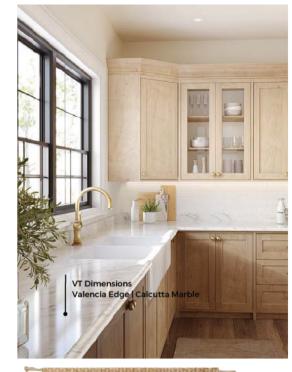

#### **Countertop Demand by Surface Type**

Warm Veined Marbles

SW 6251

Outerspace

SW 6258 Tricorn Black