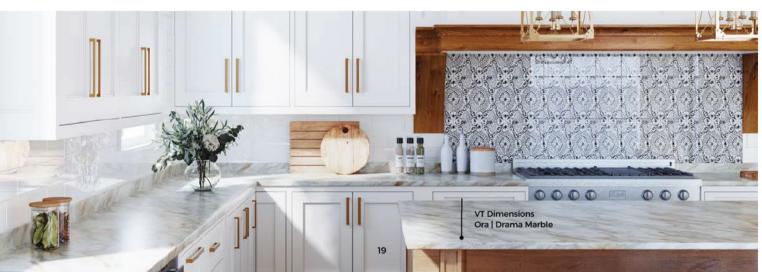

#### **Countertop Demand by Surface Type**

Warm Veined Marbles

SW 6251

Outerspace

SW 6258 Tricorn Black