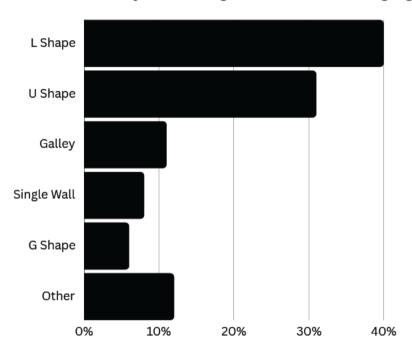

We expect this trend grow in popularity and to continue to rise over the next few years.







# contemporary



















# traditional















# efegant farmhouse

















counterfors + design

### Countertops Are The Most Popular Item Being Upgraded In The Kitchen (91%)





# countertops + design



**58%** Durability

41% Easy to Clean & Sanitize
Laminate countertops are the most care-free countertop material



Homeowners installing butcher block islands have increased +30% year over year



#### **Countertop Demand by Surface Type**











Warm Veined Marbles





SW 6251

Outerspace

SW 6258 Tricorn Black



# counterfols + design Top Laminate Countertop Designs









# countertops + design

#### New Kitchen Layout Among Homeowners Changing Layout



#### Islands

- 55% of people report adding an island or upgrading an island
- 38% have longer than 7' in length
- Islands are replacing traditional table in many millennial homes
- Functionality of island is important
  - Sink
  - Storage solutions
- Raised bar tops are gaining popularity







## cabinets + hardware

#### **Top Cabinetry Colors**



### Top Island Cabinetry Colors (46% Contrast Island Color)

- Blue (24%)
- Gray (15%)
- Black (12%)
- Medium-Toned Wood (12%)
- Flush cabinetry on the rise (1 in 5 homes)
- Wood cabinets are gaining popularity
- Black cabinetry is increasing year over year







#### **Top Finishes For Cabinet Door Handles**



#### **Top Styles For Cabinet Door Handles**





# backsplash + paint color

#### **Backsplash Color**



- Tile 54% vs. Quartz