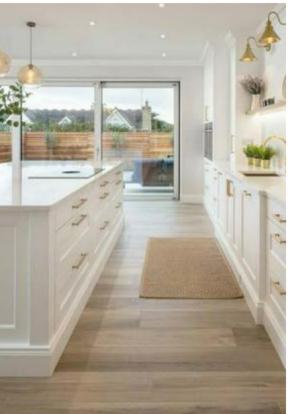

# lighting + flooring

#### **Top Light Fixtures Above Islands**

Recessed lighting is the most popular lighting throughout renovated kitchens

- Lighter flooring
- Longer & wider planks
- Create an airy & more connected space
- Dark wood tones still popular, but seeing increasing growth shift towards lighter wood tones