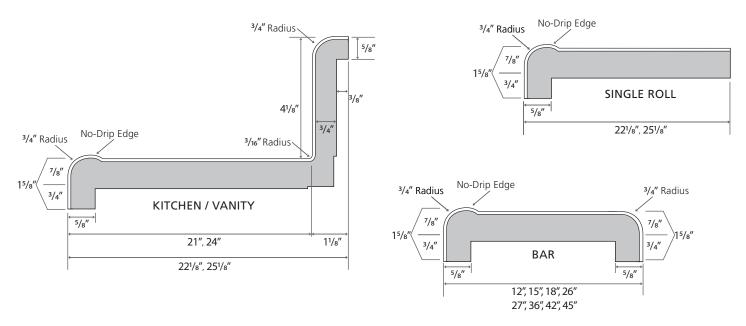

#### **SPECIFICATIONS:**

- Standard substrate is ¾" industrial-grade particleboard, available in 8', 10', and 12' lengths
- $\bullet$  Standard postformed-grade laminate with a thickness of 0.042" + 0.002" 0.008"
- Both standard and special styles and sizes are suitable for all residential, commercial, institutional, or light-industrial applications
- Available as an environmentally friendly EQcountertops