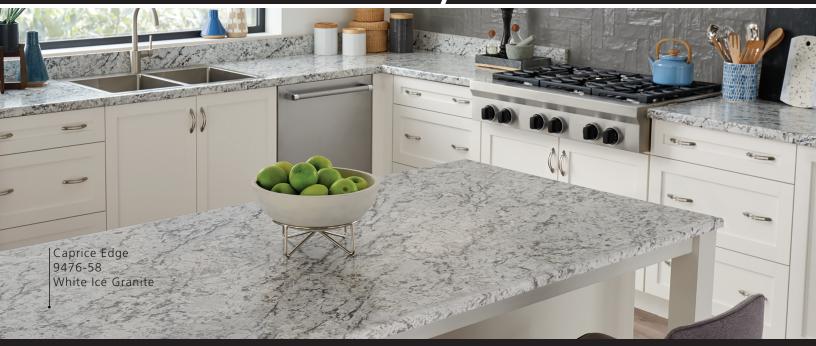

' lengths
- $\bullet$  Standard postformed-grade laminate with a thickness of 0.042" + 0.002" 0.008"
- Both standard and special styles and sizes are suitable for all residential, commercial, institutional, or light-industrial applications
- Available as an environmentally friendly EQcountertops















### CAPRICE OREGON



## **SPECIFICATION SHEET**



#### **SPECIFICATIONS:**

- Standard substrate is ¾" industrial-grade particleboard, available in 8', 10', and 12' lengths
- $\bullet$  Standard postformed-grade laminate with a thickness of 0.042" + 0.002" 0.008"
- Both standard and special styles and sizes are suitable for all residential, commercial, institutional, or light-industrial applications
- Available as an environmentally friendly EQcountertops















# CAPRICE



## **SPECIFICATION SHEET**



#### **SPECIFICATIONS:**

- $\bullet$  Standard substrate is  $3\!4''$  industrial-grade particleboard, available in 8', 10', and 12' lengths
- $\bullet$  Standard postformed-grade laminate with a thickness of 0.042" + 0.002" 0.008"
- Both standard and special styles and sizes are suitable for all residential, commercial, institutional, or light-industrial applications
- Available as an environmentally friendly EQcountertops