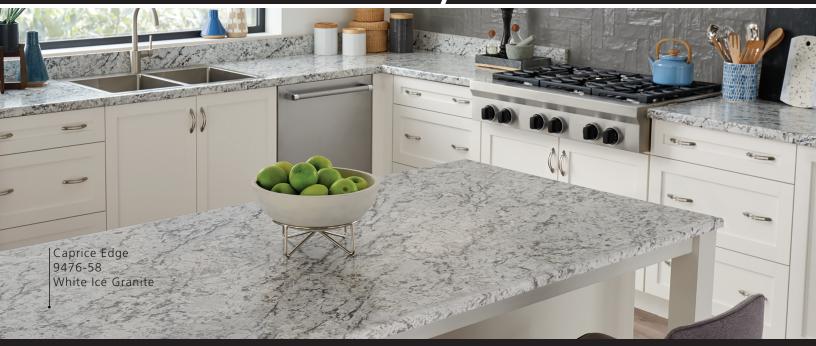

## **SPECIFICATION SHEET**



#### **SPECIFICATIONS:**

- Standard substrate is ¾" industrial-grade particleboard, available in 8', 10', and 12' lengths
- $\bullet$  Standard postformed-grade laminate with a thickness of 0.042" + 0.002" 0.008"
- Both standard and special styles and sizes are suitable for all residential, commercial, institutional, or light-industrial applications
- Available as an environmentally friendly EQcountertops

















## **SPECIFICATION SHEET**



#### **SPECIFICATIONS:**

- Standard substrate is ¾" industrial-grade particleboard, available in 8', 10', and 12' lengths
- $\bullet$  Standard postformed-grade laminate with a thickness of 0.042" + 0.002" 0.008"
- Both standard and special styles and sizes are suitable for all residential, commercial, instit