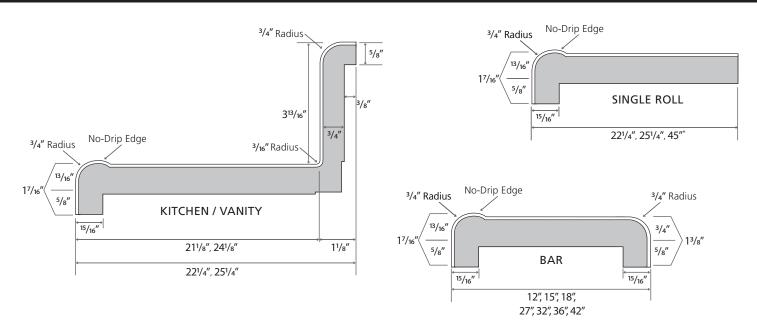

#### **SPECIFICATIONS:**

- $\bullet$  Standard substrate is  $3\!4''$  industrial-grade particleboard, available in 8', 10', and 12' lengths
- $\bullet$  Standard postformed-grade laminate with a thickness of 0.042" + 0.002" 0.008"
- Both standard and special styles and sizes are suitable for all residential, commercial, institutional, or light-industrial applications
- Available as an environmentally friendly EQcountertops