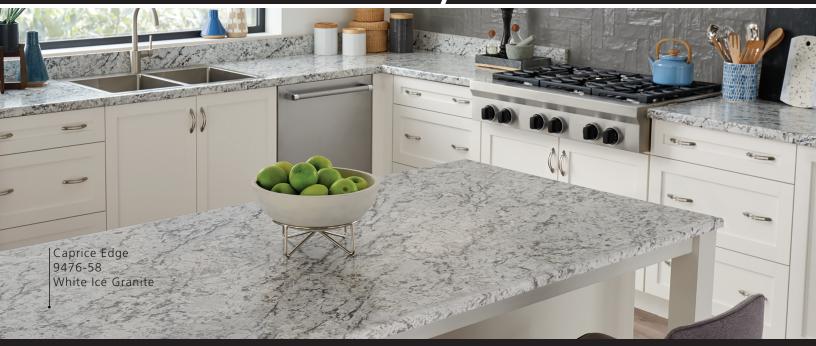

10', and 12' lengths
- $\bullet$  Standard postformed-grade laminate with a thickness of 0.042" + 0.002" 0.008"
- Both standard and special styles and sizes are suitable for all residential, commercial, institutional, or light-industrial applications
- Available as an environmentally friendly EQcountertops

















## **SPECIFICATION SHEET**



#### **SPECIFICATIONS:**

- Standard substrate is ¾" industrial-grade particleboard, available in 8', 10', and 12' lengths
- $\bullet$  Standard postformed-grade laminate with a thickness of 0.042" + 0.002" 0.008"
- Both standard and special styles and sizes are suitable for all residential, commercial, institutional, or light-industrial applications
- Available as an environmentally friendly EQcountertops















### CAPRICE OREGON



## **SPECIFICATION SHEET**



#### **SPECIFICATIONS:**

- Standard substrate is ¾" industrial-grade particleboard, available in 8', 10', and 12' lengths
- $\bullet$  Standard postformed-grade laminate with a thickness of 0.042" + 0.002" 0.008"
- Both standard and special styles and sizes are suitable for all residential, commercial, institutional, or light-industrial applications
- Available as an environmentally friendly EQcountertops















# CAPRICE



## **SPECIFICATION SHEET**



#### **SPECIFICATIONS:**

- $\bullet$  Standard substrate is  $3\!4''$  industrial-grade particleboard, available in 8', 10', and 12' lengths
- $\bullet$  Standard postformed-grade laminate with a thickness of 0.042" + 0.002" 0.008"
- Both standard and special styles and sizes are suitable for all r