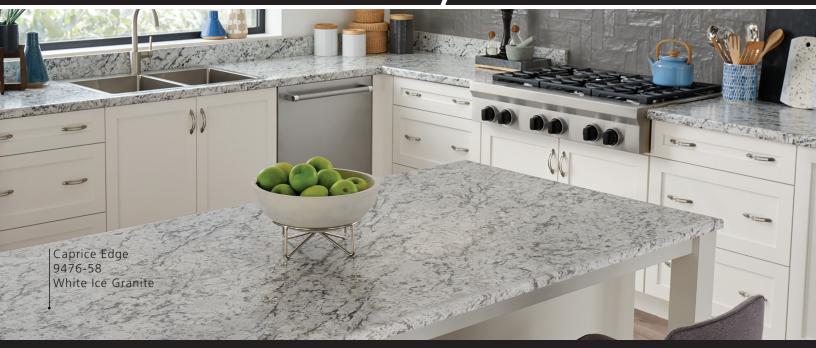

## **SPECIFICATION SHEET**



#### **SPECIFICATIONS:**

- Standard substrate is ¾" industrial-grade particleboard, available in 8', 10', and 12' lengths
- $\bullet$  Standard postformed-grade laminate with a thickness of 0.042" + 0.002" 0.008"
- Both standard and special styles and sizes are suitable for all residential, commercial, institutional, or light-industrial applications
- Available as an environmentally friendly EQcountertops

















## **SPECIFICATION SHEET**



#### **SPECIFICATIONS:**

- Standard substrate is ¾" industrial-grade particleboard, available in 8', 10', and 12' lengths
- $\bullet$  Standard postformed-grade laminate with a thickness of 0.042" + 0.002" 0.008"
- Both standard and special styles and sizes are suitable for all residential, commercial, institutional, or light-industrial applications
- Available as an environmentally friendly EQcountertops















### CAPRICE OREGON



## **SPECIFICATION SHEET**



#### **SPECIFICATIONS:**

- Standard substrate is ¾" industrial-grade particleboard, available in 8', 10', and 12' lengths
- $\bullet$  Standard postformed-grade laminate with a thickness of 0.042" + 0.002" 0.008"
- Both standard and special styles and sizes are suitable for all residential