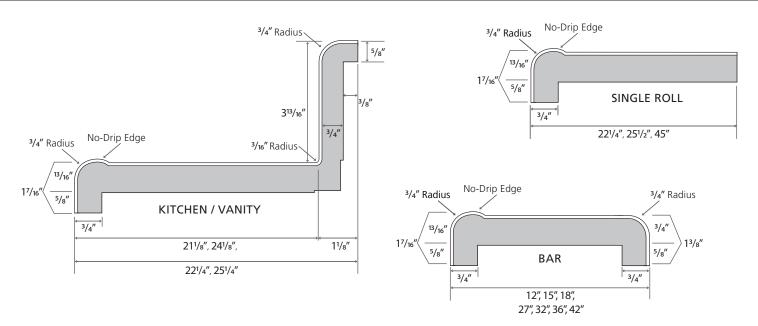

#### **SPECIFICATIONS:**

- $\bullet$  Standard substrate is  $3\!4''$  industrial-grade particleboard, available in 8', 10', and 12' lengths
- $\bullet$  Standard postformed-grade laminate with a thickness of 0.042" + 0.002" 0.008"
- Both standard and special styles and sizes are suitable for all residential, commercial, institutional, or light-industrial applications
- Available as an environmentally friendly EQcountertops