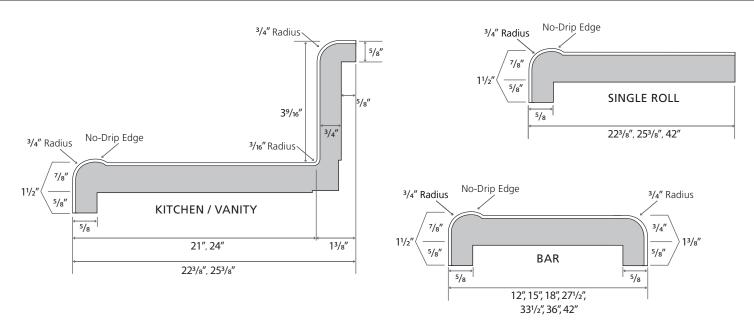

#### **SPECIFICATIONS:**

- Standard substrate is ¾" industrial-grade particleboard, available in 8', 10', and 12' lengths
- $\bullet$  Standard postformed-grade laminate with a thickness of 0.042" + 0.002" 0.008"
- Both standard and special styles and sizes are suitable for all residential, commercial, institutional, or light-industrial applications
- Available as an environmentally friendly EQcountertops