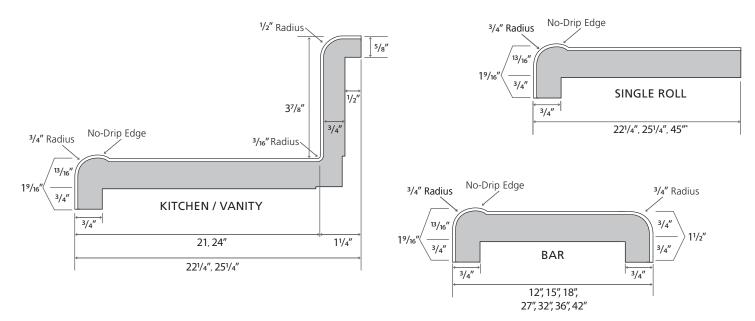

## SPECIFICATIONS:

- Standard substrate is 34" industrial-grade particleboard, available in 8', 10', and 12' lengths
- Standard postformed-grade laminate with a thickness of 0.042" + 0.002" 0.008"
- Both standard and special styles and sizes are suitable for all residential, commercial, institutional, or light-industrial applications
- Available as an environmentally friendly EQcountertops