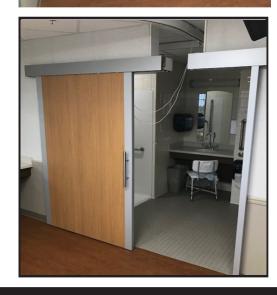

## VT'S CONTRIBUTION:

VT Industries partnered with a local distributor, Door Products, to provide 207 architectural wood doors for the newly remodeled area. Southeast Health chose to install VT's Palladium® doors

for ultimate durability and performance. The warmth and beauty of the Beechnut 0539 Woodland Series Factory Finish provided the perfect complement to the new area's cozy aesthetic. The vinyl-clad fixed edges selected provided Southeast Health with additional impact protection. The doors were hung with AD Systems hanging hardware.

## **ABOUT PALLADIUM:**

VT's Palladium® door is a supremely durable door that withstands high amounts of traffic and abuse while maintaining an attractive decor. With the option of a fixed or removable edge, Palladium® offers customers complete versatlity when looking for a high-impact resistant door.