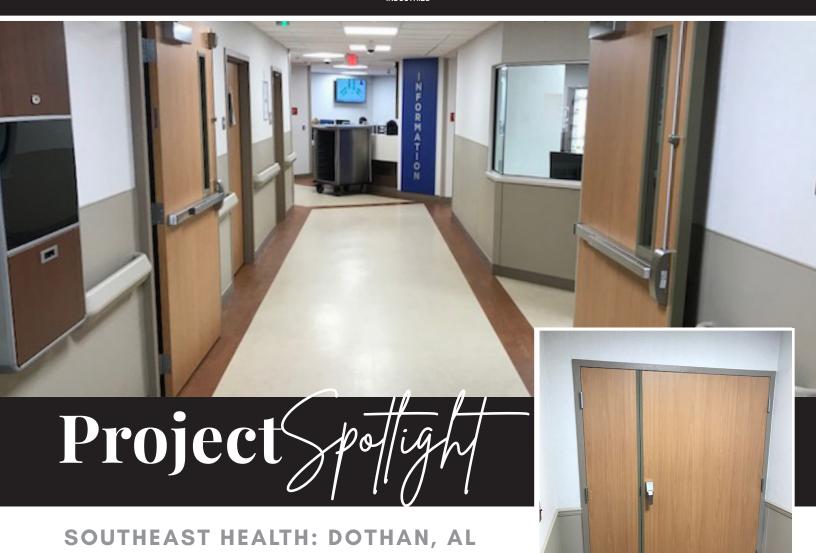

Southeast Health (formally Southeast Alabama Medical Center) is a premier health center located in Dothan, Alabama. In 2018, Southeast Health took inititative to improve the guest experience by renovation the medicial-surgical patient care unit. With a coffee station, recliners, modern sofas, and scenic decor, the new renovation improves the area's aesthetic by bringing a new level of comfort - making guests feel more "at home".

## VT'S CONTRIBUTION:

VT Industries partnered with a local distributor, Door Products, to provide 207 architectural wood doors for the newly remodeled area. Southeast Health chose to install VT's Palladium® doors

for ultimate durability and performance. The warmth and beauty of the Beechnut 0539 Woodland Series Factory Finish provided the perfect complement to the new area's cozy aesthetic. The vinyl-clad fixed edges selected provided Southeast Health with additional impact protection. The doors were hung with AD Systems hanging hardware.