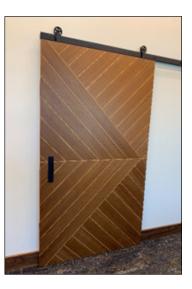

## Striking, One-Of-A-Kind Openings

Make a lasting impression with VT architectural reveals. These striking design options instantly create a one-of-a-kind statement with shallow or deep reveals. Incorporate even more intriguing designs with our lumber or metal inlays. These door designs are commonly used in highly visible commercial applications such as corporate offices, conference rooms, hotel lobbies, stadiums, or universities and are primarily utilized at entrances to make a strong first impression.

## **Reveals:**

- Face material options include all available domestic & foreign veneers, High Pressure Decorative Laminate (HPDL), Medium Density Overlay (MDO), & Inpro Rigid Vinyl
- Core types include Particleboard, Structural Composite Lumber (SCL), Agrifiber, and Fire Composite
- Deep and shallow reveals available\*
- Reveals available in non-rated and 20-90-min\*
- Metal inlays are available in non-rated and 20-90-min fire ratings
- Reveals can be painted, stained, primed, or unfinished
- Inlays can be lumber or metal
- Metal inlays are available in Satin Brushed Copper Aluminum, Satin Brushed Gold Aluminum, or Alumasteel<sup>™</sup> Aluminum. Custom colors also available, consult with factory
- For more technical information on reveals please, refer to Technical Bulletin P264