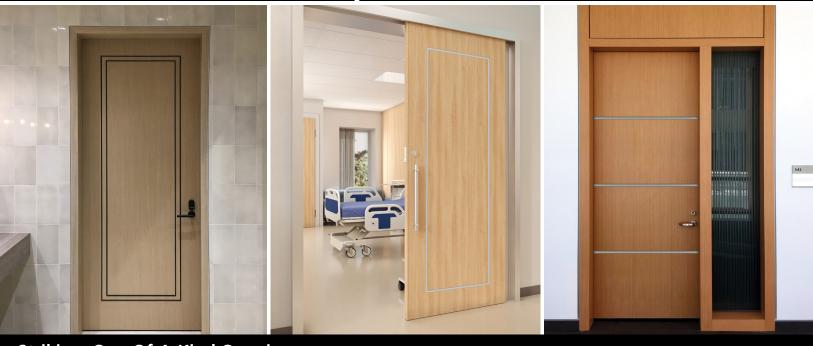

## Striking, One-Of-A-Kind Openings

Make a lasting impression with VT architectural reveals. These striking design options instantly create a one-of-a-kind statement with shallow or deep reveals. Incorporate even more intriguing designs with our lumber or metal inlays. These door designs are commonly used in highly visible commercial applications such as corporate offices, conference rooms, hotel lobbies, stadiums, or universities and are primarily utilized at entrances to make a strong first impression.

## **Reveals:**

- Face material options include all available domestic & foreign veneers, High Pressure Decorative Laminate (HPDL), Medium Density Overlay (MDO), & Inpro Rigid Vinyl
- Core types include Particleboard, Structural Composite Lumber (SCL), Agrifiber, and Fire Composite
- Deep and shallow reveals available\*
- Reveals available in non-rated and 20-90-min\*
- Metal inlays are available in non-rated and 20-90-min fire ratings
- Reveals can be painted, stained, primed, or unfinished
- Inlays can be lumber or metal
- Metal inlays are available in Satin Brushed Copper Aluminum, Satin Brushed Gold Aluminum, or Alumasteel<sup>™</sup> Aluminum. Custom colors also available, consult with factory
- For more technical information on reveals please, refer to Technical Bulletin P264