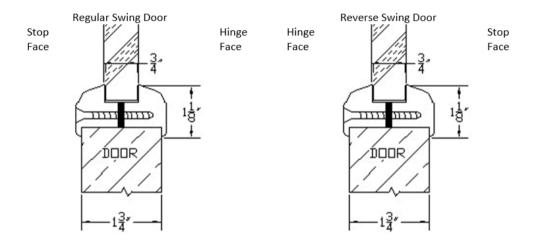

## SLAT LOUVERS IN DOORS

To ensure privacy in rooms that have doors with slat louvers, the louvers will be installed per the following procedure unless advised otherwise. Doors with slat louvers are swing sensitive. RH or LH Swing Doors: The high edge of the slat on the hinge face of the door and the low edge of the slat on the stop face of the door. RHR or LHR Swing Doors: The high edge of the slat on the hinge face of the door and the low edge of the slat on the hinge face of the door.