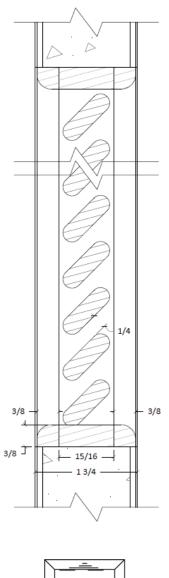

## **STANDARD LOUVERS**

Heritage Collection

Chevron Wood Louver Regular for non-rated doors Variety of Species

Flat Slat Wood Louver Regular for non-rated doors Variety of Species

Metal Louver 800-A1 for non-rated doors Grey Prime