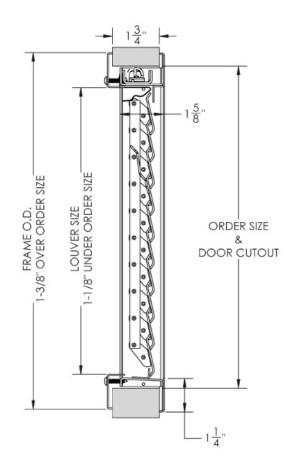

Metal Louver 1900-A for 45-, 60-, 90-minute doors **Grey Prime** 

Vandal-proof design; basic blade unit with flanged frame welded to face (corridor) side and separate removable flanged frame on opposite side

- Fusible link Integral blade stop holds blades in open position 3.

Heat-actuated closure mechanism with  $135^{\circ}\,$ 

- Adjusting tab 4.
- Adjusting mounting flange frame Fixed face frame

## NOTES:

- 20-minute doors with louvers are not allowed.
- Give all louver dimensions as width x height.
- Refer to Product Update #P104F for more details.