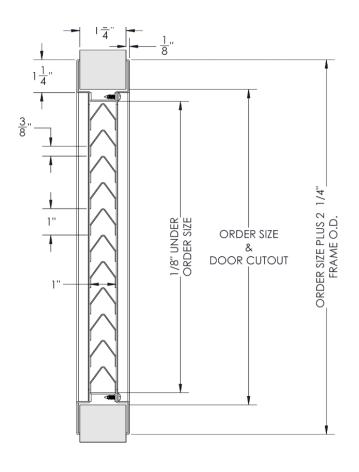

Metal Louver 1900-A for 45-, 60-, 90-minute doors **Grey Prime** 

Vandal-proof design; basic blade unit with flanged frame welded to face (corridor) side and separate removable flanged frame on opposite side

- Fusible link Integral blade stop holds blades in open position 3.

Heat-actuated closure mechanism with  $135^{\circ}\,$ 

- Adjusting tab 4.
- Adjusting mounting flange frame Fixed face frame