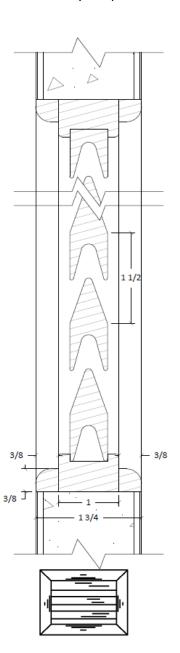

## **STANDARD LOUVERS**

Heritage Collection

Chevron Wood Louver Regular for non-rated doors Variety of Species

Flat Slat Wood Louver Regular for non-rated doors Variety of Species

Metal Louver 800-A1 for non-rated doors Grey Prime