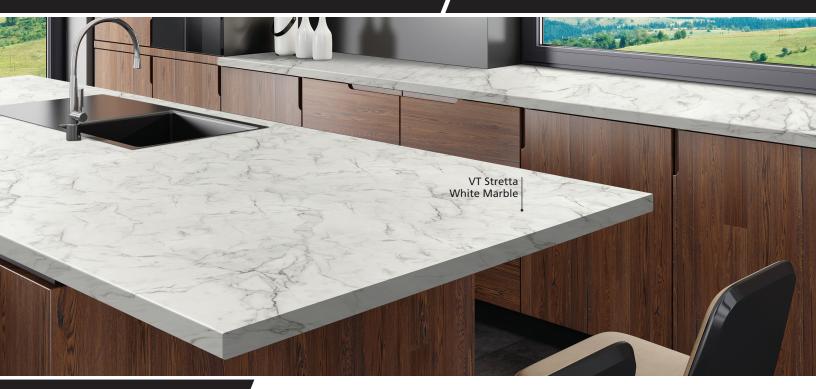

## SLEEK DESIGN

With a trending edge design and wrap—around profile, Stretta countertops are the ideal surface for a modern and clean appearance