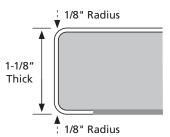

## SLEEK DESIGN

With a trending edge design and wrap—around profile, Stretta countertops are the ideal surface for a modern and clean appearance