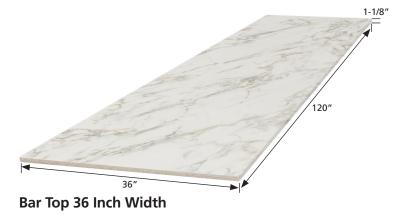

## **BAR TOP**

## **SPECIFICATIONS**

- Balanced panel construction makes Stretta a more versatile surface option
- Suitable for all residential, commercial, institutional, or light industrial applications
- Individual accessory kits are available, including matching endcap kits (with two self-adhesive laminate strips) and an installation kit (with biscuits, glue, and screws)
- Bulk endcap rolls available in both 25' and 150' lengths\*
- Bulk biscuits available in packs of 100
- Bulk glue available in packs of 25
  - \*Bulk endcap rolls do not have peel-and-stick adhesive